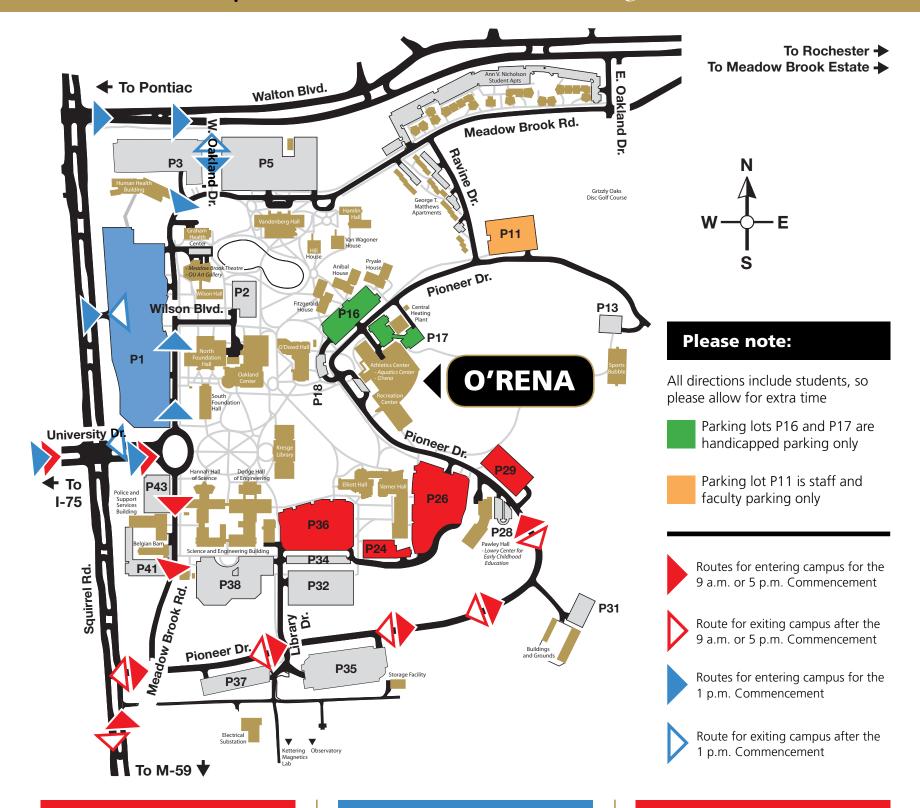

## Oakland University | 2012 Fall Commencement Parking Information

### 9 a.m. Commencement

## School of Education and Human Services, School of Health Sciences, School of Nursing, School of Business Administration

- Please enter campus via University Drive or Pioneer Drive
- Please park in P24, P26, P29\* or P36
- Bus transportation will be available in P24, P26 or P36
- P29\* is walkable to the O'rena
- Pioneer Drive will be left turn only toward I-75 or M-59
- All cars will exit southbound on Squirrel Rd.

#### \* senior shuttle from this lot

## 1 p.m. Commencement

#### Master/Doctoral

- Please enter from University Drive, Squirrel Rd. or Walton Blvd.
- Parking is available in P1
- Bus transportation to the O'rena will be provided

oakland.edu

## 5 p.m. Commencement

# College of Arts and Sciences, School of Engineering and Computer Science, Bachelor of Integrative Studies

- Please enter campus via University or Pioneer Drive
- Please park in P24, P26, P29\* or P36
- Bus transportation will be available in P24, P26 or P36
- P29\* is walkable to the O'rena
- Pioneer Drive will be left turn only toward I-75 or M-59
- All cars will exit southbound on Squirrel Rd.
- \* senior shuttle from this lot